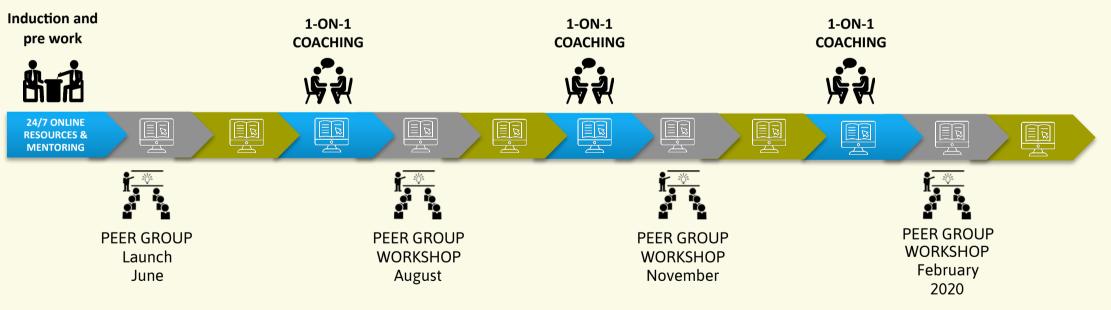

### WHAT YOU WILL EXPERIENCE

Annually each member will have quarterly cycles of personal learning & development opportunities supplemented by shared group experiences.

Private session with your WK Advisory coach to address current issues and develop action plans for the quarter ahead.

Topical workshop with peers where sales and marketing insights are shared and professional development opportunities occur.

S:

SALES SH/FT

## WORKSHOP DATES

 FOR 2019

 20th June 2019
 15th August 2019
 28th November 2019

 FOR 2020

 27th February 2020

All workshops begin at 9am and finish at 1.00pm